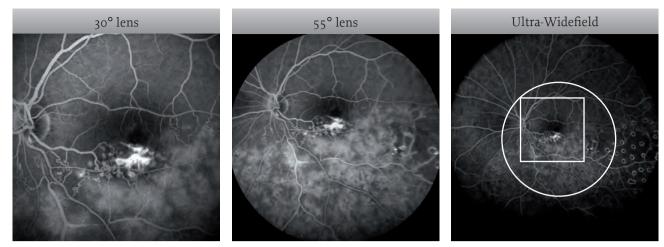

# Non-Contact Ultra-Widefield Angiography

"Many common diseases are underestimated from lack of peripheral angiography. The SPECTRALIS non-contact, ultra-widefield lens will become a crucial tool for retina specialists."

Giovanni Staurenghi, MD

The Ultra-Widefield Angiography Module delivers evenly illuminated and undistorted, high contrast images even in the far periphery. The lens attaches easily to any SPECTRALIS or HRA2 camera head and is interchangeable with the existing lenses. Working in non-contact makes peripheral imaging convenient for both patient and operator.