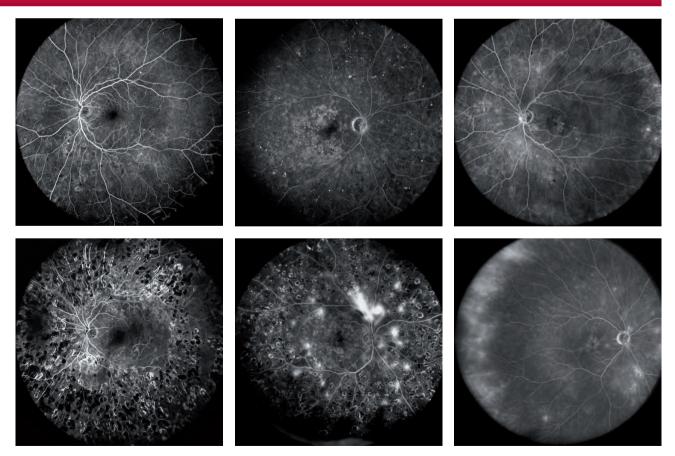

#### Non-Contact Peripheral Angiography in Diabetes

Non-contact ultra-widefield fluorescein angiography of patients with diabetic retinopathy shows the topographic extent of clinically relevant changes such as microaneurysms, neovascularizations, perivascular leakage and areas of peripheral non-perfusion.