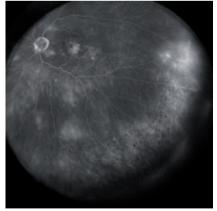

#### Non-Contact Peripheral Angiography in Diabetes

Non-contact ultra-widefield fluorescein angiography of patients with diabetic retinopathy shows the topographic extent of clinically relevant changes such as microaneurysms, neovascularizations, perivascular leakage and areas of peripheral non-perfusion.