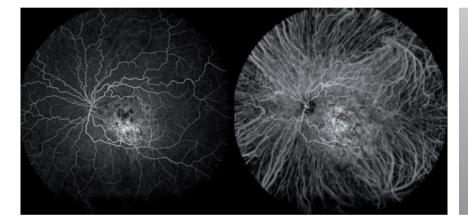

#### See the Broader Picture

Series of FA images of a patient with retinal vein occlusion.