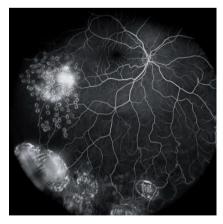

## Simultaneous Video Angiography

Simultaneous high-speed video FA and ICGA in a patient with a choroidal hemangioma.