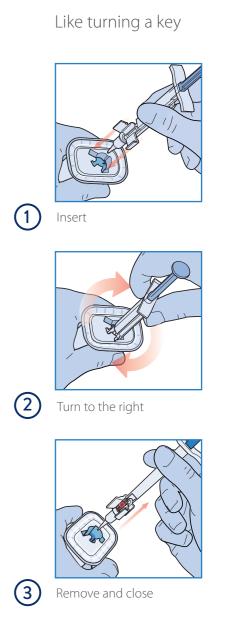

### For a relaxed OR atmosphere

The preloading system replaces the manual IOL-loading process into the cartridge

## **ESTABLISHED: SEPARATED COMPONENTS**

### For the highest safety level

Separate sterilization processes for the IOL and the injector

Isolated IOL storage: First contact of the IOL with the cartridge coating immediately before insertion

## FLEXIBLE: COMBINE YOUR OWN

### Various combinations

The different incision sizes of the Medicel Accuject<sup>™</sup> push-type injector can be combined

1.8

2.0

2.2

with the various Premium IOLs of the monobloc platform

| Available sizes of the Accuject™ push-type injector |  |
|-----------------------------------------------------|--|
|-----------------------------------------------------|--|



## INTUITIVE. SIMPLE. FAST.







# CERTAINLY YOUR KEY TO SUCCESS!



# THE PREMIUM MONOBLOC IOL PLATFORM

### HD optic achieved by sub-nano resolution technology

Premium-quality optical surface for perfect and brilliant images

### MICS

Minimally invasive and astigmatism-neutral

### Aberration-free optic<sup>(1)</sup>

Suitable for all patients regardless of corneal aberration To preserve depth of field and to enhance contrast sensitivity <sup>(2)</sup>

### 360° lens epithelial cell barrier

To prevent PCO



It is mandatory to follow the instructions for use contained within the packaging

- <sup>1</sup>) The word 'aberration' as used in this document refers to spherical aberration
- <sup>2</sup>) Compared to aberration correcting and conventional spherical IOLs respectively

### DISTRIBUTED BY: