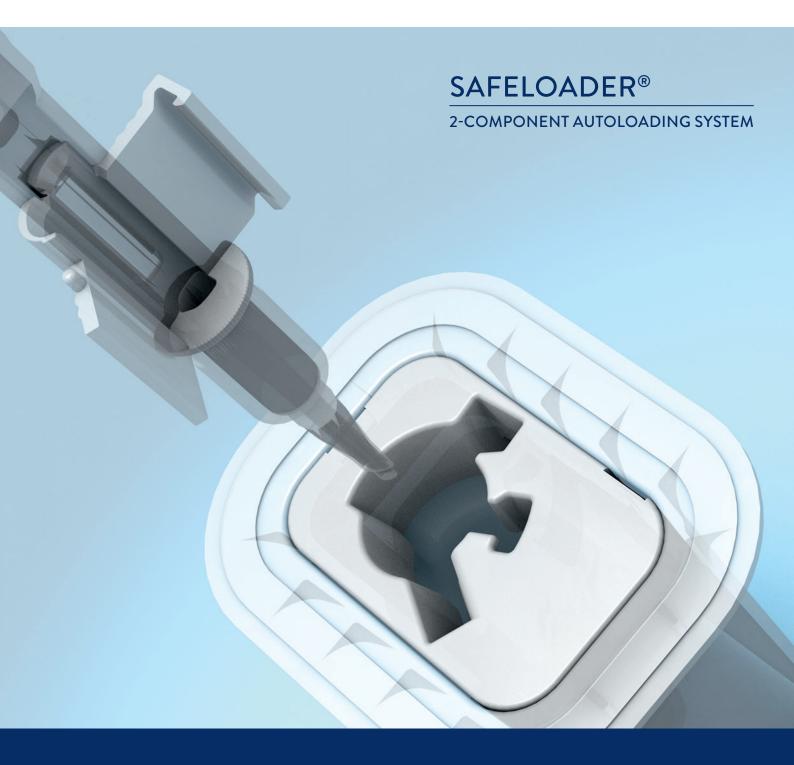

## INNOVATIVE: THE SAFELOADER® AUTOLOADING CONTAINER

### For a relaxed OR atmosphere

The preloading system replaces the manual IOL-loading process into the cartridge

### For the highest safety level

Separate sterilization processes for the IOL and the injector

Isolated IOL storage: First contact of the IOL with the cartridge coating immediately before insertion