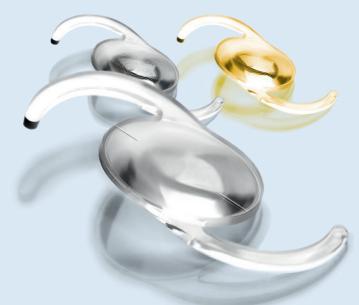

# THE PREMIUM MONOBLOC IOL PLATFORM

### HD optic achieved by sub-nano resolution technology

Premium-quality optical surface for perfect and brilliant images

### MICS

Minimally invasive and astigmatism-neutral

### Aberration-free optic<sup>(1)</sup>

Suitable for all patients regardless of corneal aberration To preserve depth of field and to enhance contrast sensitivity <sup>(2)</sup>

### 360° lens epithelial cell barrier

To prevent PCO

It is mandatory to follow the instructions for use contained within the packaging

- <sup>1</sup>) The word 'aberration' as used in this document refers to spherical aberration
- <sup>2</sup>) Compared to aberration correcting and conventional spherical IOLs respectively