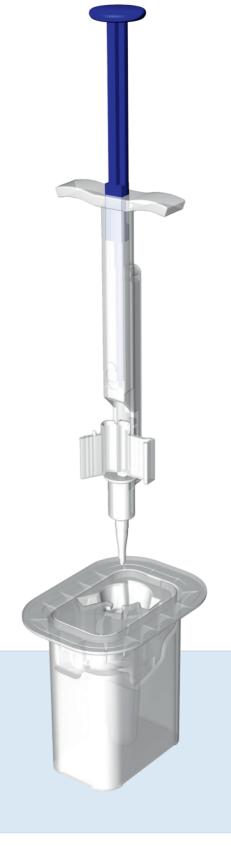

## INNOVATIVE: THE SAFELOADER® AUTOLOADING CONTAINER

### For a relaxed OR atmosphere

The preloading system replaces the manual IOL-loading process into the cartridge